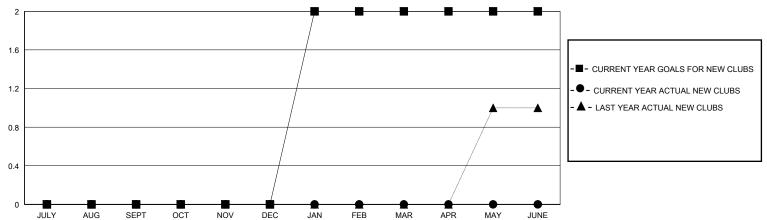

## District 14 A

Results as of: 4/30/2024

| GMT:   | LOCATION PENNSYLVANIA  | GMT CA |
|--------|------------------------|--------|
| GIVIT. | LOCATION FLINISTEVANIA | GIVIT  |

|                       | Club          | s         |               |                       | Men                    | nbers                   |                                                    |
|-----------------------|---------------|-----------|---------------|-----------------------|------------------------|-------------------------|----------------------------------------------------|
| RESULTS FOR 2023-2024 |               |           |               | RESULTS FOR 2023-2024 |                        |                         |                                                    |
| QUARTER               | NEW CLUB GOAL | NEW CLUBS | DROPPED CLUBS | QUARTER MEME          | BER GROWTH NET<br>GOAL | MEMBER GROWTH<br>ACTUAL | DROPPED<br>MEMBERS ACTUAL<br>(including transfers) |
| JULY/AUG/SEPT         | 0             | 0         | 1             | JULY/AUG/SEPT         | 5                      | 55                      | 33                                                 |
| OCT/NOV/DEC           | 0             | 0         | 0             | OCT/NOV/DEC           | 5                      | 29                      | 37                                                 |
| JAN/FEB/MAR           | 2             | 0         | 0             | JAN/FEB/MAR           | 10                     | 29                      | 30                                                 |
| APR/MAY/JUNE          | 0             | 0         | 0             | APR/MAY/JUNE          | 5                      | 6                       | 7                                                  |

## GOALS AND ACTUAL NEW CLUBS CUMULATIVE