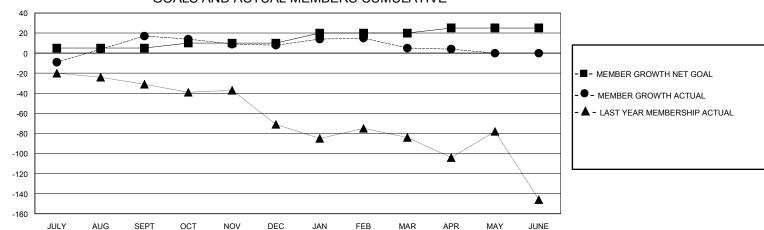

## District 14 A

Results as of: 4/30/2024

| GMT:   | LOCATION PENNSYLVANIA  | GMT CA |
|--------|------------------------|--------|
| GIVIT. | LOCATION FLINISTEVANIA | GIVIT  |

|                       | Club          | s         |               |                       | Men                    | nbers                   |                                                    |
|-----------------------|---------------|-----------|---------------|-----------------------|------------------------|-------------------------|----------------------------------------------------|
| RESULTS FOR 2023-2024 |               |           |               | RESULTS FOR 2023-2024 |                        |                         |                                                    |
| QUARTER               | NEW CLUB GOAL | NEW CLUBS | DROPPED CLUBS | QUARTER MEME          | BER GROWTH NET<br>GOAL | MEMBER GROWTH<br>ACTUAL | DROPPED<br>MEMBERS ACTUAL<br>(including transfers) |
| JULY/AUG/SEPT         | 0             | 0         | 1             | JULY/AUG/SEPT         | 5                      | 55                      | 33                                                 |
| OCT/NOV/DEC           | 0             | 0         | 0             | OCT/NOV/DEC           | 5                      | 29                      | 37                                                 |
| JAN/FEB/MAR           | 2             | 0         | 0             | JAN/FEB/MAR           | 10                     | 29                      | 30                                                 |
| APR/MAY/JUNE          | 0             | 0         | 0             | APR/MAY/JUNE          | 5                      | 6                       | 7                                                  |

## GOALS AND ACTUAL MEMBERS CUMULATIVE

| DROPPED CLUBS: 1 |     | 28 CLUBS OF 54 ADDED 1 OR MORE<br>NEW MEMBERS | GENDER DISTRIBUTION  MALE 827 (64.96%) |     |
|------------------|-----|-----------------------------------------------|----------------------------------------|-----|
| DROPPED MEMBERS  |     |                                               | FEMALE 446 (35.04%)                    |     |
| DECEASED         | 19  | CLICK HERE FOR CUMULATIVE MEMBERSHIP DATA     | TOTAL FAMILY UNIT MEMBERS              | 187 |
| CLUB CANCELLED   | 4   |                                               | FAMILY MEMBERS PAYING HALF<br>DUES     |     |
| OTHER            | 84  |                                               |                                        |     |
| TOTAL            | 107 |                                               |                                        |     |